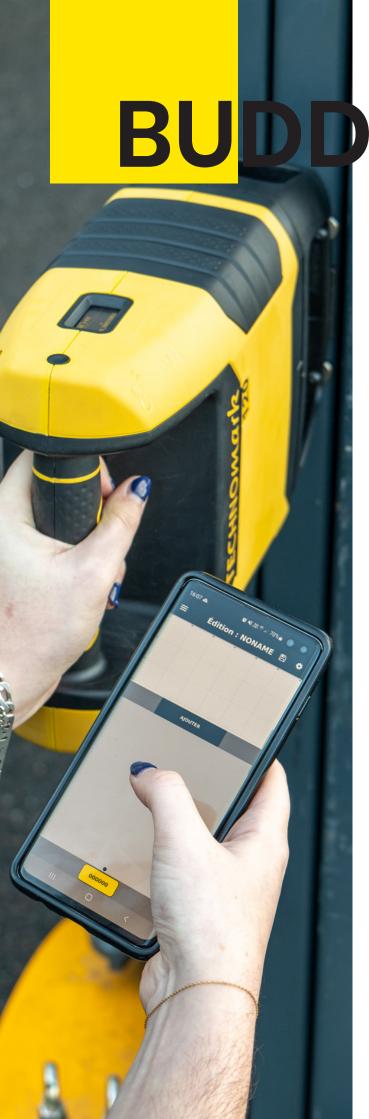

BUDDY 60 **60\*30 mm**  BUDDY 120 **120\*60 mm** 

The operator can move around freely thanks to its always-ready smartphone, which acts as a control unit. If necessary, he can still marks within a 10 meters radius between the head and the smartphone. The user can now mark in both indoor and outdoor environment, without any limits.

Submitted to license, the smartphone application developped by Technomark is compatible with Android 10+ and is available on Google Play. Its intuitive user experience allows to create, set and launch markings quickly and easily with the smartphone. In terms of connectivity, the head communicates with the smartphone with a secured Wifi protocol and the application allows real time marking data and maintenance feedbacks.