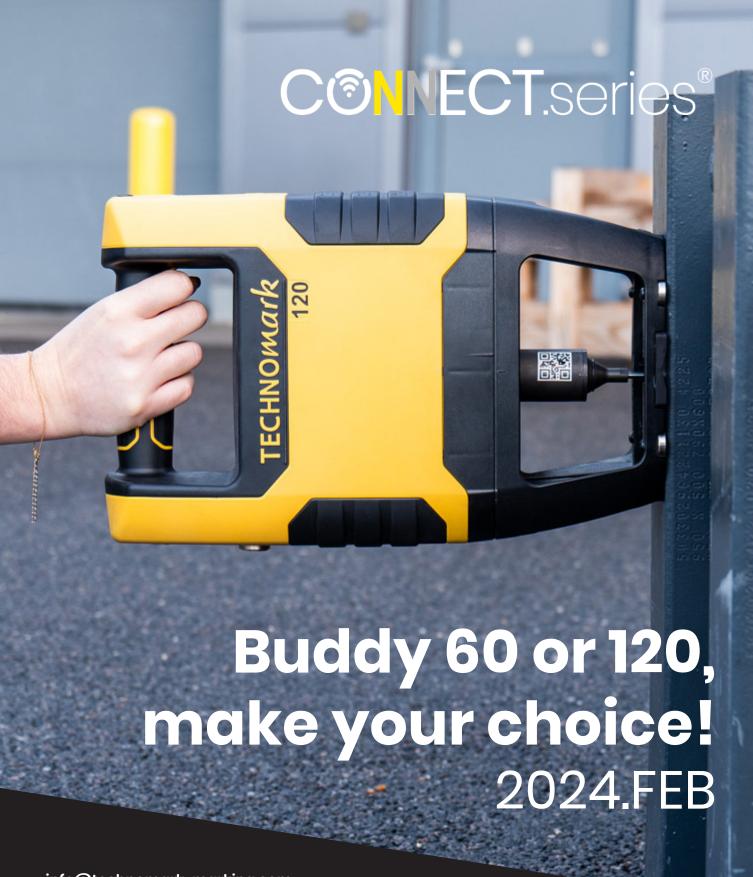

## TECHNOmark

smart traceability

www.technomark-marking.com

WELCOME Y 120!

A larger size for more possibilities. 120\*60mm are the new dimensions of the marking window available for the Buddy machine. Already considered a must-have in its 60 version, the XL one is likely to be a success!

But, what exactly is Buddy? It's the latest addition to Technomark's Connect.series range (electromagnetic dot peen machine) designed to meets the need for 100% nomadic use. Available since the end of 2022 in size 60, it's now available in size 120 since the beggining of 2024.

BUDDY 60 **60\*30 mm**  BUDDY 120 **120\*60 mm** 

The operator can move around freely thanks to its always-ready smartphone, which acts as a control unit. If necessary, he can still marks within a 10 meters radius between the head and the smartphone. The user can now mark in both indoor and outdoor environment, without any limits.